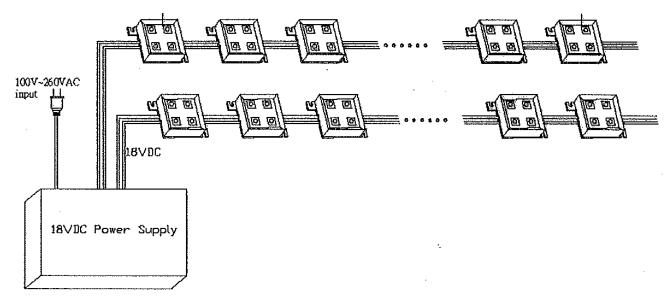

# 4 LED Module Strips

OVM18F4x7

A twenty (20) LED Module string can be linked & driven with  $18V_{DC}$  as received out of the box. However, a maxium of 30 Red / Amber modules can be linked together in one serial string (Blue/Green/White up to 50 modules max in one serial string) with  $18V_{DC}$ . As many parallel strings that the power unit can handle is acceptable as long as the number of max modules stated above are linked in each serial string.

Modules can be secured onto a mounting surface with two screws. Modules are waterproof and can be used outdoors — installer is responsible for waterproofing the connection to the power source. Installer is also responsible for the use of an exterior approved power source for outdoor usage.