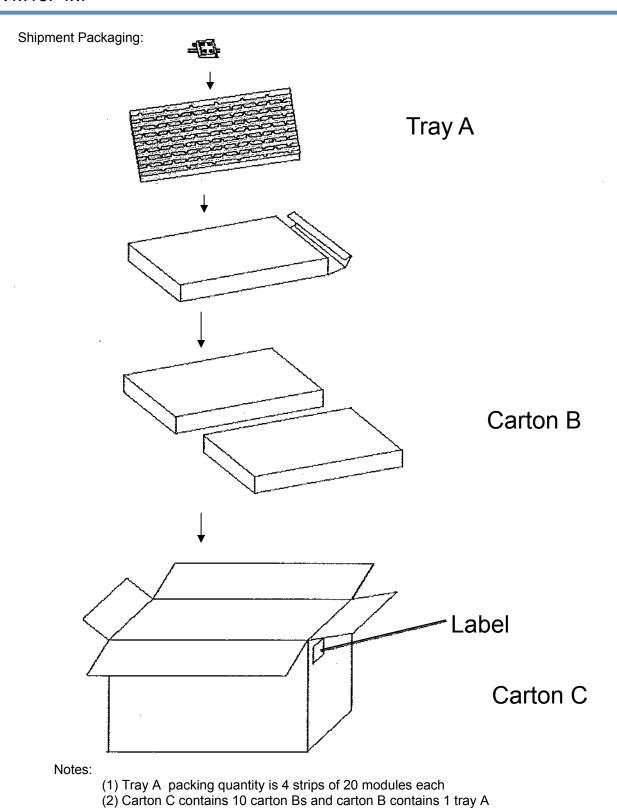

# 4 LED Module Strips (20 modules / strip)

# 4 LED Module Strips

# 4 LED Module Strips

OVM18F4x7

A twenty (20) LED Module string can be linked & driven with  $18V_{DC}$  as received out of the box. However, a maxium of 30 Red / Amber modules can be linked together in one serial string (Blue/Green/White up to 50 modules max in one serial string) with  $18V_{DC}$ . As many parallel strings that the power unit can handle is acceptable as long as the number of max modules stated above are linked in each serial string.