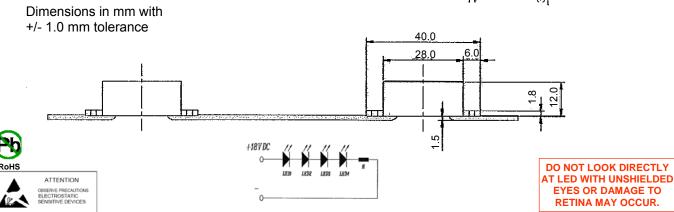

# **Absolute Maximum Ratings**

T<sub>A</sub> = 25° C unless otherwise noted

| Storage Temperature Range   | -40 ~ +80 °C |
|-----------------------------|--------------|
| Operating Temperature Range | -30 ~ +50 °C |
| Input Voltage               | 20 V         |
| Power Dissipation           | 1.5 W        |
| LED Junction Temperature    | 125 °C       |
|                             |              |
|                             |              |

#### Notes:

- 1. Lead Solder time less than 10 seconds at temperature extreme.
- 2. No Heat sink is required if the string is operated at ambient temperature < 35°C. For long term performance the drive voltage between 12 V and 18 V is recommended. Please contact an Optek sales representative for more information on recommended drive conditions.

## **Electrical Characteristics**

T<sub>A</sub> = 25° C unless otherwise noted

| SYMBOL            | Notes                          | MIN | TYP        | MAX | UNITS | CONDITIONS             |
|-------------------|--------------------------------|-----|------------|-----|-------|------------------------|
| Power Consumption | Red/Yellow<br>Green/Blue/White |     | 0.8<br>0.4 |     | W     | V <sub>DC</sub> = 18 V |
| $V_{DC}$          | Input Voltage                  | 18  |            | 20  | V     |                        |
| Net Weight        |                                |     | 14         |     | g     | Per module             |
| $\lambda_{D}$     | Dominant Wavelength            |     | See chart  |     |       |                        |
| 2 Θ½              | 50% Power Angle                |     | 120        |     | deg   | V <sub>DC</sub> = 18 V |