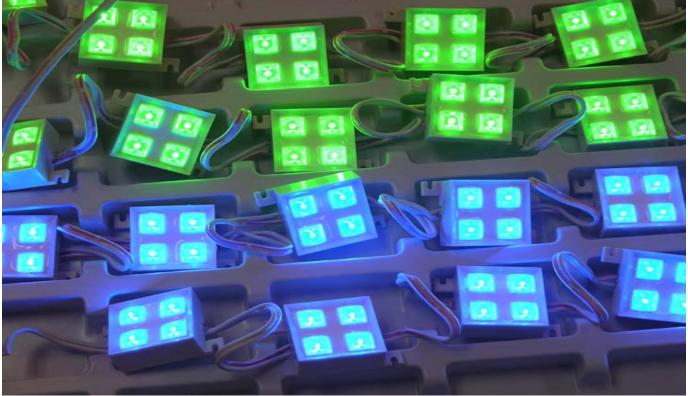

### OVM18F4x7

- Available in Red, Amber, Green, Blue & White
- Low Power Consumption
- Super Flux LED
- Waterproof ( IP67 )
- Pb-free
- 3 inches to over 13 feet long

The **OVM18F4x7** is a versatile string of LED modules for surface illumination creating decorative, special effects or channel letter applications. Response time is fast for instantaneous flashing lights and low power consumption results in low power requirements from circuit power supply. Decorative applications include boats & motorcycles, boat houses & docks, residential under counter lighting & hidden ceiling lights, safety lights around steps and pools are just a few places to create an environment for fun and emotional moods.

## **Device Selection Guide**

| Part Number | Color  | Dominant Wavelength or CCT | Illumination<br>(lux@0.5m) typ | Safety<br>Grade |
|-------------|--------|----------------------------|--------------------------------|-----------------|
| OVM18F4R7   | Red    | 623 +/- 3 nm               | 24                             | IP67            |
| OVM18F4Y7   | Yellow | 590 +/- 3 nm               | 22                             | IP67            |
| OVM18F4G7   | Green  | 525 +/- 5 nm               | 16                             | IP67            |
| OVM18F4B7   | Blue   | 470 +/- 5 nm               | 8                              | IP67            |
| OVM18F4W7   | White  | 5000 to 7000 K             | 20                             | IP67            |