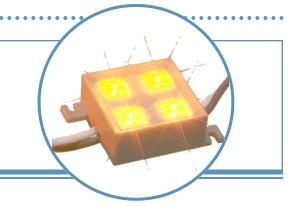

### OVM18F4x7

- Available in Red, Amber, Green, Blue & White
- Low Power Consumption
- Super Flux LED
- Waterproof ( IP67 )
- Pb-free
- 3 inches to over 13 feet long

The **OVM18F4x7** is a versatile string of LED modules for surface illumination creating decorative, special effects or channel letter applications. Response time is fast for instantaneous flashing lights and low power consumption results in low power requirements from circuit power supply. Decorative applications include boats & motorcycles, boat houses & docks, residential under counter lighting & hidden ceiling lights, safety lights around steps and pools are just a few places to create an environment for fun and emotional moods.