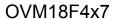

# 4 LED Module Strips (20 modules / strip)

# 4 LED Module Strips

# 4 LED Module Strips

OVM18F4x7

A twenty (20) LED Module string can be linked & driven with  $18V_{DC}$  as received out of the box. However, a maxium of 30 Red / Amber modules can be linked together in one serial string (Blue/Green/White up to 50 modules max in one serial string) with  $18V_{DC}$ . As many parallel strings that the power unit can handle is acceptable as long as the number of max modules stated above are linked in each serial string.